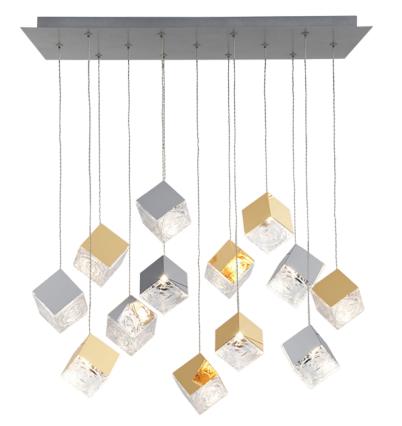

## **PYRITE** by **bommo** 13 PYRITE & STAINLESS STEEL PENDANTS RECTANGULAR CHANDELIER

3'- O"

## DESCRIPTION

The BOMMA collection was inspired by pyrite, the golden fire-stone in the shape of a perfect cube, while the silver version of the shade reflects its inspiration in salt crystals. By blowing a molten organic substance into a precise cold form, the skilled hands of our glassmakers create a unique light fixture of elemental, yet perfect shape.

The gleaming surface of this hand-blown crystal cube is enclosed from three sides by a polished metal component in either silver or gold tones.

The Pyrite Collection excels in both exceptional design and top-quality materials. Easily combined, it invites you to create your own unique lighting constellations.

## **TECHINCAL SPECIFICATIONS**

Canopy Finish Powder coated metal in Flat White/ Sparkle Silver

**Canopy Size** 36″ x 12″ x 1.5″H

Pendant Finish Clear Crystal Glass with Polished Gold & Stainless Steel Top Cover